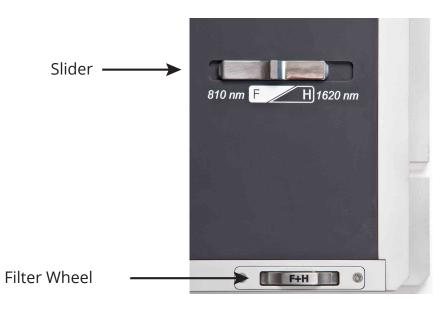

## Femtolite HX-150 Wavelength Selection Settings

| Filter Wheel<br>Settings | F   | F   | F                                | Н   | Н   | Н                                | F + H | F + H | F + H                            |
|--------------------------|-----|-----|----------------------------------|-----|-----|----------------------------------|-------|-------|----------------------------------|
| Slider Setting           | F   | Н   | Between<br><b>F</b> and <b>H</b> | F   | Н   | Between<br><b>F</b> and <b>H</b> | F     | Н     | Between<br><b>F</b> and <b>H</b> |
| 1620 nm Band             | 1   | _   | 1                                | Min | Max | Adjustable                       | Min   | Max   | Adjustable                       |
| 810 nm Band              | Max | Min | Adjustable                       | l   | _   | _                                | Max   | Min   | Adjustable                       |